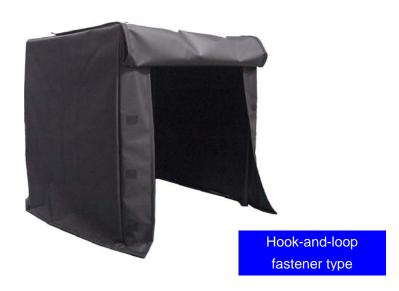

#### For optical measuring on the desk and table

- ·The edges of curtain are stopped by Hook-and-loop fastener
- ·For clean room is used strong magnet type

| List (Standard)                                                                  | Available at clean room | Size(mm) *(W)=Entrance     |  |
|----------------------------------------------------------------------------------|-------------------------|----------------------------|--|
| B-S1                                                                             | B-S1-CN                 | (W)500 × (D)500 × (H)400   |  |
| B-S2                                                                             | B-S2-CN                 | (W)500 × (D)500 × (H)600   |  |
| B-S3                                                                             | B-S3-CN                 | (W)500 × (D)700 × (H)400   |  |
| B-S4                                                                             | B-S4-CN                 | (W)500 × (D)700 × (H)600   |  |
| B-S5                                                                             | B-S5-CN                 | (W)700 × (D)500 × (H)400   |  |
| B-S6                                                                             | B-S6-CN                 | (W)700 × (D)500 × (H)600   |  |
| B-S7                                                                             | B-S7-CN                 | (W)700 × (D)700 × (H)400   |  |
| B-S8                                                                             | B-S8-CN                 | (W)700×(D)700×(H)600       |  |
| B-S9                                                                             | B-S9-CN                 | (W)1000 × (D)1000 × (H)900 |  |
| We can provide special size on request. Width: ~1.5meter / Depth & High: ~1meter |                         |                            |  |

## For microscope (B-M-XX series)

Available at clean room (B-M-XX-CN)

- ·The edges of curtain are stopped by Hook-and-loop fastener
- ·For clean room is used strong magnet type
- \*The front of dark curtain can be fastened by the Hook-and-loop fastener