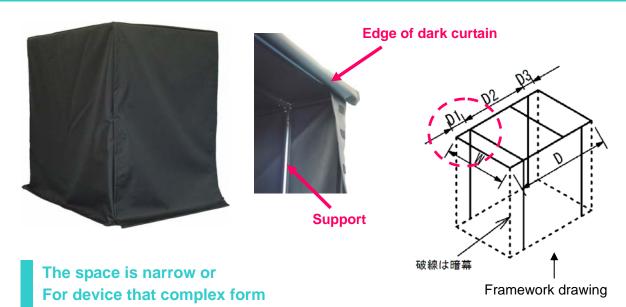

#### **Specification**

- <Frame>diameter 30mm,plastic coating iron pipe
- <Weight>6-10kg(the total of the frame and the dark curtain)
- <The quality of dark curtain> The shield light ability is the first rank (100-99.99% shielding . Refer to a note 1 for the details.)
- **<Front side>** Polyester 100% Non-flammable material.
- **<Rear side>**Polyurethane black. Laminating processing. The treatment of preventing dust and static electricity.
- <Shielding light ability>At Visible ray, Ultraviolet ray and Infrared ray: more than 99.99%.( Refer to a note 1)
- \*The skirt of dark curtain is made a little long to prevent optical omission.
- \*Frame pipe and dark curtain are taken apart to ship them. The tools and the manual are packed with them.

| List (Standard)                          | Available at clean room | Size(mm) *(W)=Entrance    |  |
|------------------------------------------|-------------------------|---------------------------|--|
| B-M1                                     | B-M1-CN                 | (W)580 X (D)790 X (H)800  |  |
|                                          |                         | (D1) 200, (D2)540, (D3)50 |  |
|                                          |                         | Space to set a dark room  |  |
|                                          |                         | (W)580 X (D2)540          |  |
| B-M2                                     | B-M2-CN                 | (W)580 X (D)850 X (H)800  |  |
|                                          |                         | (D1) 200, (D2)600, (D3)50 |  |
|                                          |                         | Space to set a dark room  |  |
|                                          |                         | (W)580 X (D2)600          |  |
| We can provide special size on request.  |                         |                           |  |
| Width: ~1.5meter / Depth & High: ~1meter |                         |                           |  |