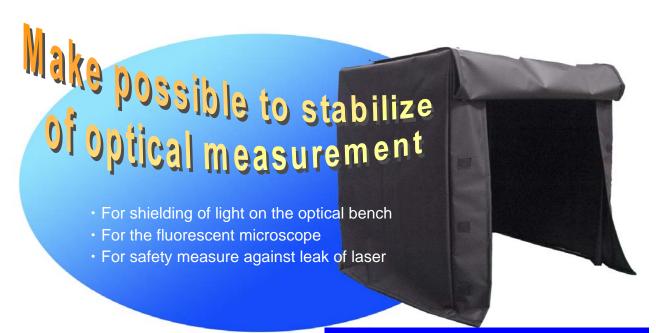

For optical measuring on the desk and table

For device that complex form

**Small type B-S-XX** 

For microscope B-M-XX

The treatment of preventing dust and static electricity are given to our darkroom.

You can darken your work area locally.

## This darkroom can be used in the wide field.

Working with microscope, Chemistry and the field of the material research...etc