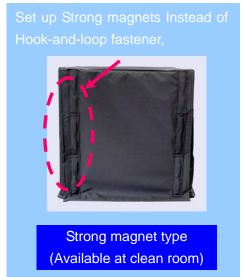

### Available at clean room

(Only Strong magnet type)

#### For optical measuring on the desk and table

- ·The edges of curtain are stopped by Hook-and-loop fastener
- ·For clean room is used strong magnet type

| List (Standard)                                                                  | Available at clean room | Size(mm) *(W)=Entrance     |  |
|----------------------------------------------------------------------------------|-------------------------|----------------------------|--|
| B-S1                                                                             | B-S1-CN                 | (W)500 × (D)500 × (H)400   |  |
| B-S2                                                                             | B-S2-CN                 | (W)500 × (D)500 × (H)600   |  |
| B-S3                                                                             | B-S3-CN                 | (W)500 × (D)700 × (H)400   |  |
| B-S4                                                                             | B-S4-CN                 | (W)500 × (D)700 × (H)600   |  |
| B-S5                                                                             | B-S5-CN                 | (W)700 × (D)500 × (H)400   |  |
| B-S6                                                                             | B-S6-CN                 | (W)700 × (D)500 × (H)600   |  |
| B-S7                                                                             | B-S7-CN                 | (W)700 × (D)700 × (H)400   |  |
| B-S8                                                                             | B-S8-CN                 | (W)700×(D)700×(H)600       |  |
| B-S9                                                                             | B-S9-CN                 | (W)1000 × (D)1000 × (H)900 |  |
| We can provide special size on request. Width: ~1.5meter / Depth & High: ~1meter |                         |                            |  |